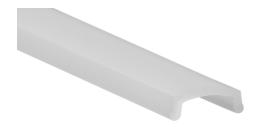

## Recessed LED Channel – 962 Series

The 962 Series is a slimline recessed LED Channel compatible with LED Strips up-to 0.47" (12mm) wide.

It's designed for **recessed** installations to provide a clear and finished look.

Thanks to its Heatsink design, 962 Series provides better cooling and helps to extend the lifespan of your LED Strip.

Type:..... LED Channel
Material:...Aluminum 6063-T5
Surface:....Clear Anodized
Height:.....11.20mm / 0.44"

Width:.....13.15mm / 0.52"

Length Availability

4ft (Actual Size 47") / 1.20m 8ft (Actual Size 94") / 2.40m 10ft (Actual Size 118") / 3.00m Custom Lengths **up to 3m / 10ft** 











## Accessories

## **Diffuser Cover Lens**





Frosted Diffuser D20

Clear Diffuser D19

## **End Caps**





E51 Plastic End Cap