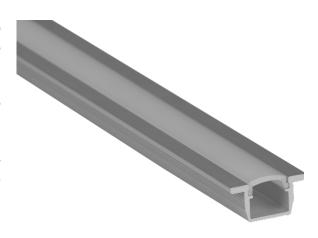

## Recessed LED Channel – 962 Series

The 962 Series is a slimline recessed LED Channel compatible with LED Strips up-to 0.47" (12mm) wide.

It's designed for **recessed** installations to provide a clear and finished look.

Thanks to its Heatsink design, 962 Series provides better cooling and helps to extend the lifespan of your LED Strip.

Type:..... LED Channel
Material:...Aluminum 6063-T5
Surface:....Clear Anodized
Height:.....11.20mm / 0.44"