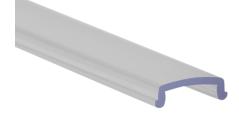

## Recessed LED Channel – 962 Series

The 962 Series is a slimline recessed LED Channel compatible with LED Strips up-to 0.47" (12mm) wide.

It's designed for **recessed** installations to provide a clear and finished look.

Thanks to its Heatsink design, 962 Series provides better cooling and helps to extend the lifespan of your LED Strip.

Type:..... LED Channel
Material:...Aluminum 6063-T5
Surface:....Clear Anodized
Height:.....11.20mm / 0.44"

Width:.....13.15mm / 0.52"

Length Availability

4ft (Actual Size 47") / 1.20m 8ft (Actual Size 94") / 2.40m 10ft (Actual Size 118") / 3.00m Custom Lengths **up to 3m / 10ft** 











## Accessories

## **Diffuser Cover Lens**





Frosted Diffuser D20

Clear Diffuser D19

## **End Caps**





E51 Plastic End Cap