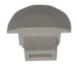

## Recessed LED Channel – 962 Series

The 962 Series is a slimline recessed LED Channel compatible with LED Strips up-to 0.47" (12mm) wide.

It's designed for **recessed** installations to provide a clear and finished look.

Thanks to its Heatsink design, 962 Series provides better cooling and helps to extend the lifespan of your LED Strip.

Type:..... LED Channel
Material:...Aluminum 6063-T5
Surface:....Clear Anodized
Height:.....11.20mm / 0.44"

Width:.....13.15mm / 0.52"

Length Availability

4ft (Actual Size 47") / 1.20m 8ft (Actual Size 94") / 2.40m 10ft (Actual Size 118") / 3.00m Custom Lengths **up to 3m / 10ft** 











## Accessories

## **Diffuser Cover Lens**





Frosted Diffuser D20

Clear Diffuser D19

## **End Caps**





E51 Plastic End Cap