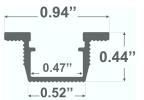

Thanks to its Heatsink design, 962 Series provides better cooling and helps to extend the lifespan of your LED Strip.

Type:..... LED Channel
Material:...Aluminum 6063-T5
Surface:....Clear Anodized
Height:.....11.20mm / 0.44"

Width:.....13.15mm / 0.52"

Length Availability

4ft (Actual Size 47") / 1.20m 8ft (Actual Size 94") / 2.40m 10ft (Actual Size 118") / 3.00m Custom Lengths **up to 3m / 10ft** 