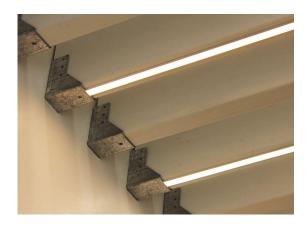

## Recessed LED Channel – 962 Series

The 962 Series is a slimline recessed LED Channel compatible with LED Strips up-to 0.47" (12mm) wide.

It's designed for **recessed** installations to provide a clear and finished look.