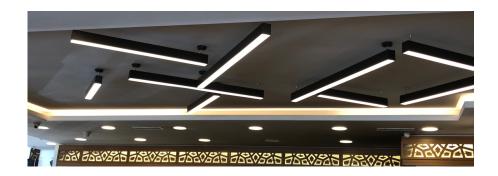

# **Suspended Linear LED Channel - 560 Series**

The **560 Series** is a Suspended LED Channel for architectural applications with a large surface area that supports LED lighting sources up-to 45mm (1.77") wide.

This profile is a perfect match for **multiple or oversized** high-output LED light sources.

It offers an internal housing space for LED Drivers and can be used in Surface Mount or Suspended applications.