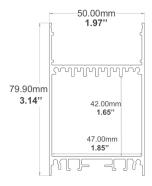

Type:.....LED Channel

Material:...Aluminum 6063-T5

Surface:....Clear Anodized Height:.....79.90mm / 3.14"

Width:.....50.00mm / 1.97"