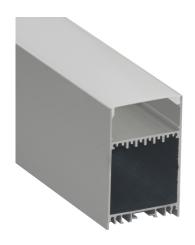

# **Suspended Linear LED Channel - 560 Series**

The **560 Series** is a Suspended LED Channel for architectural applications with a large surface area that supports LED lighting sources up-to 45mm (1.77") wide.

This profile is a perfect match for **multiple or oversized** high-output LED light sources.

It offers an internal housing space for LED Drivers and can be used in Surface Mount or Suspended applications.

Type:.....LED Channel

Material:...Aluminum 6063-T5

Surface:....Clear Anodized Height:.....79.90mm / 3.14"

Width:.....50.00mm / 1.97"