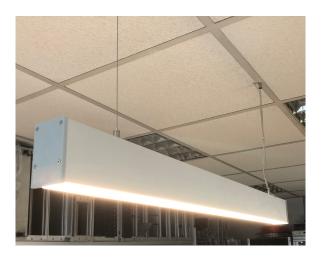

# **Suspended Linear LED Channel - 560 Series**

The **560 Series** is a Suspended LED Channel for architectural applications with a large surface area that supports LED lighting sources up-to 45mm (1.77") wide.

This profile is a perfect match for **multiple or oversized** high-output LED light sources.

It offers an internal housing space for LED Drivers and can be used in Surface Mount or Suspended applications.

# Mounting

Suspension Kit (Includes 2 steel wires of 1.5m/4.92ft and connection parts)