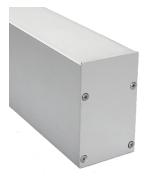

# **Suspended Linear LED Channel - 560 Series**

The **560 Series** is a Suspended LED Channel for architectural applications with a large surface area that supports LED lighting sources up-to 45mm (1.77") wide.

Type:.....LED Channel

Material:...Aluminum 6063-T5

Surface:....Clear Anodized Height:.....79.90mm / 3.14"

Width:.....50.00mm / 1.97"

### **Diffuser Cover Lens**

Frosted Diffuser