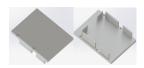

ed Linear LED Channel - 560 Series**

The **560 Series** is a Suspended LED Channel for architectural applications with a large surface area that supports LED lighting sources up-to 45mm (1.77") wide.

This profile is a perfect match for **multiple or oversized** high-output LED light sources.

It offers an internal housing space for LED Drivers and can be used in Surface Mount or Suspended applications.

Type:.....LED Channel

Material:...Aluminum 6063-T5

Surface:....Clear Anodized Height:.....79.90mm / 3.14"

Width:.....50.00mm / 1.97"

#### Length Availability

4ft (Actual Size 47") / 1.20m 8ft (Actual Size 94") / 2.40m 10ft (Actual Size 118") / 3.00m Custom Lengths **up to 3.05m** / **10ft** 









# Accessories

### **Diffuser Cover Lens**



Frosted Diffuser



# **End Caps**





Plastic End Cap





Metal End Cap





# Mounting



Suspension Kit (Includes 2 steel wires of 1.5m/4.92ft and connection parts)