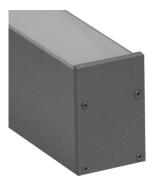

# **Suspended Linear LED Channel - 560 Series**

The **560 Series** is a Suspended LED Channel for architectural applications with a large surface area that supports LED lighting sources up-to 45mm (1.77") wide.

Type:.....LED Channel

Material:...Aluminum 6063-T5

Surface:....Clear Anodized Height:.....79.90mm / 3.14"

Width:.....50.00mm / 1.97"

### **Diffuser Cover Lens**

Frosted Diffuser