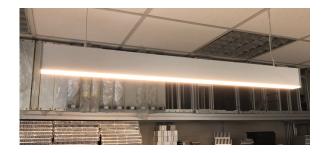

# **Suspended Linear LED Channel - 560 Series**

The **560 Series** is a Suspended LED Channel for architectural applications with a large surface area that supports LED lighting sources up-to 45mm (1.77") wide.

This profile is a perfect match for **multiple or oversized** high-output LED light sources.

It offers an internal housing space for LED Drivers and can be used in Surface Mount or Suspended applications.

# Mounting

Suspension Kit (Includes 2 steel wires of 1.5m/4.92ft and connection parts)