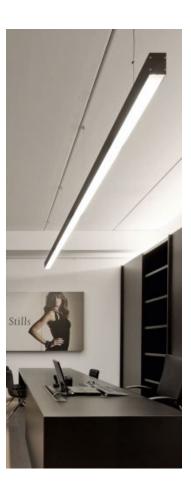

# **Suspended Linear LED Channel - 560 Series**

The **560 Series** is a Suspended LED Channel for architectural applications with a large surface area that supports LED lighting sources up-to 45mm (1.77") wide.

This profile is a perfect match for **multiple or oversized** high-output LED light sources.

It offers an internal housing space for LED Drivers and can be used in Surface Mount or Suspended applications.