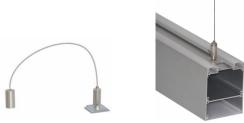

# Mounting

Suspension Kit (Includes 2 steel wires of 1.5m/4.92ft and connection parts)